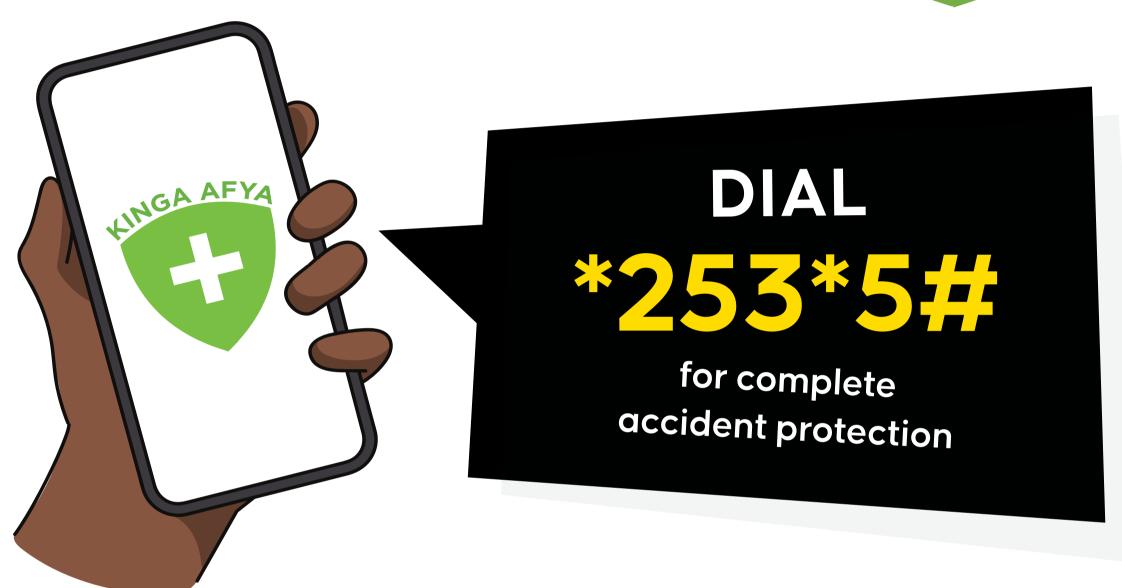

# Safiri Stress free!

Kinga Afya ni bima ya afya iwapo ajali itatendeka.

# What's included